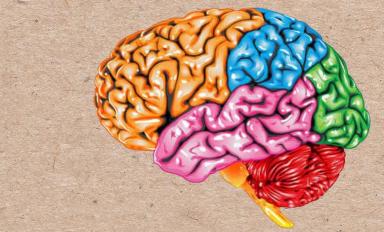

#### Left Hemisphere:

- sudoku
- perplexor
- stem activity
- exemplar

**Reflection Questions** 

#### **Right Hemisphere**:

- visual spatial game or activity
- transformation
- scattergories