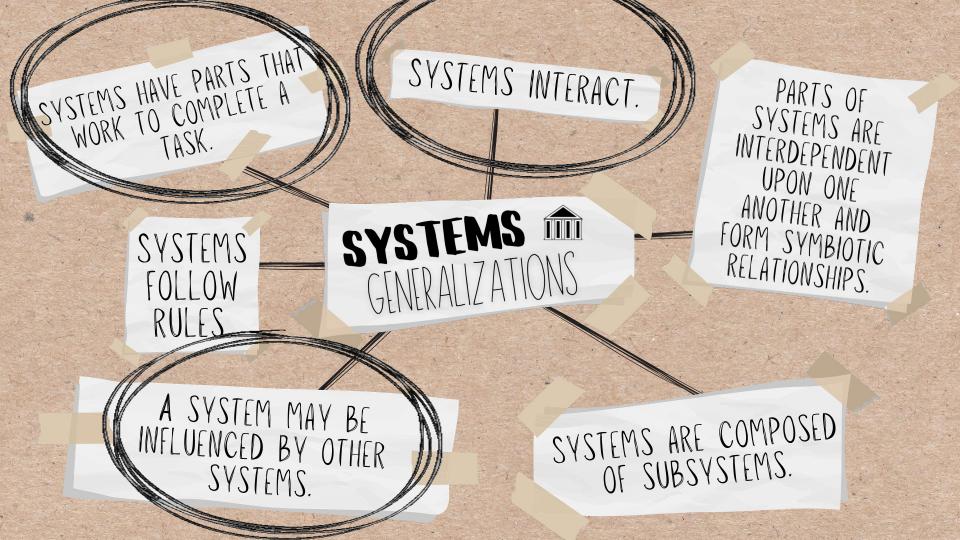

# SKILL STATIONS

30:00

Add task or students here Add task or students here

Add task or students here

What statement could describe all we have learned about systems?

<u>physiology</u> - the study of the human body systems and how they work together.

# IS IT A SYSTEM? EAR

DOFS THE INTERACTION OF THE PARTS PRODUCE AN FFFFCT THAT IS DIFFERENT FROM that of any part ON ITS OWN?

ARE THERE PARTS?

DOES IT MATTER HOW THE PARTS ARE ARRANGED? DO THE PARTS AFFECT EACH OTHER?

DOES THE BEHAVIOR OF THE SYSTEM CHANGE IF A PART IS TAKEN AWAY?