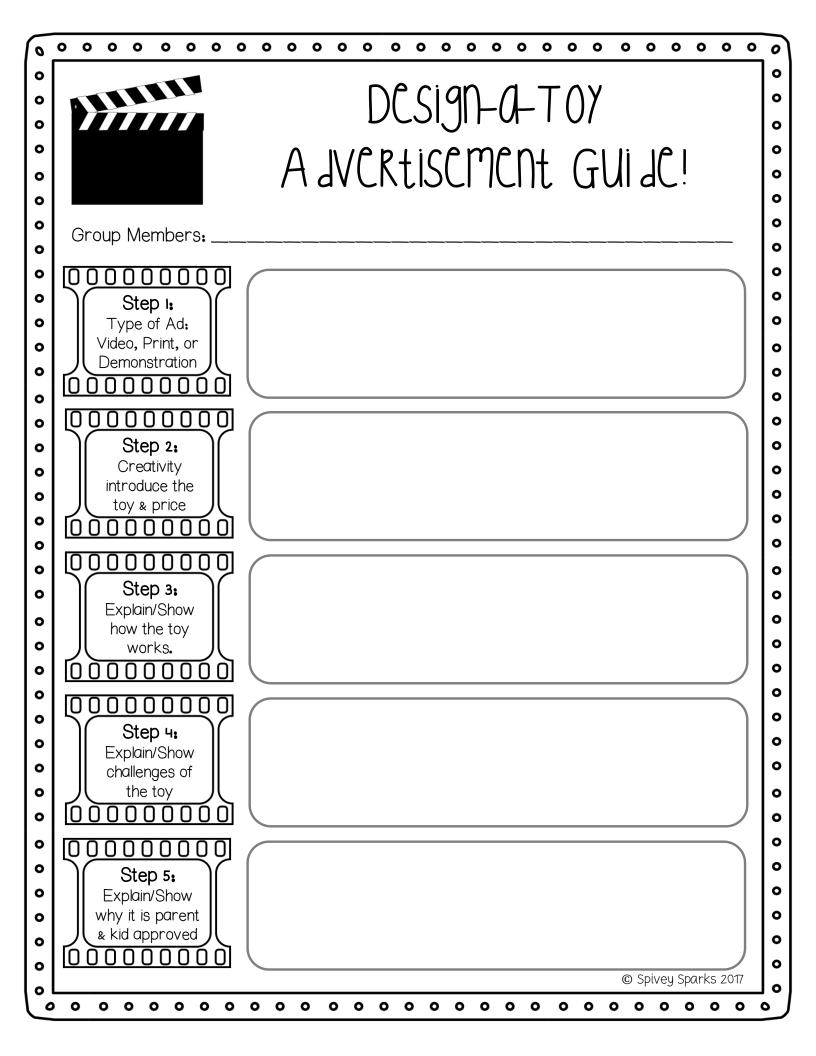

#### Included in this Resource:

- Direction Card: Many different types of building blocks can be used to as materials for students' prototypes.
- Design-a-Toy Planning Page: This page can be used as a blueprint to help guide students' thinking during the process.
- Design-a-Toy Advertising Guide: Students will create an advertisement. You can incorporate technology by providing students with the opportunity to create/edit a video. A print ad can be created with construction paper. A visual- drawing or photograph should be included. A demonstration is a real-time option instead of a video.
- Design-a-Toy Report: Students will do a write-up about their product.
- Writing Template
- Design-a-Toy Showcase: Students have the opportunity to view each others creations, and vote on favorites in 3 categories. Certificates are included.

- . Build a prototype of a new toy with BLOCKS.
- 2. Design an advertisement. (Video, Print-ad, or Demonstration)
- 3. Create a name for the toy and explain or show how it works.
- 4. Decide the age range for the toy and price.
- 5. <u>Persuade</u> the toy committee your toy is amazing!