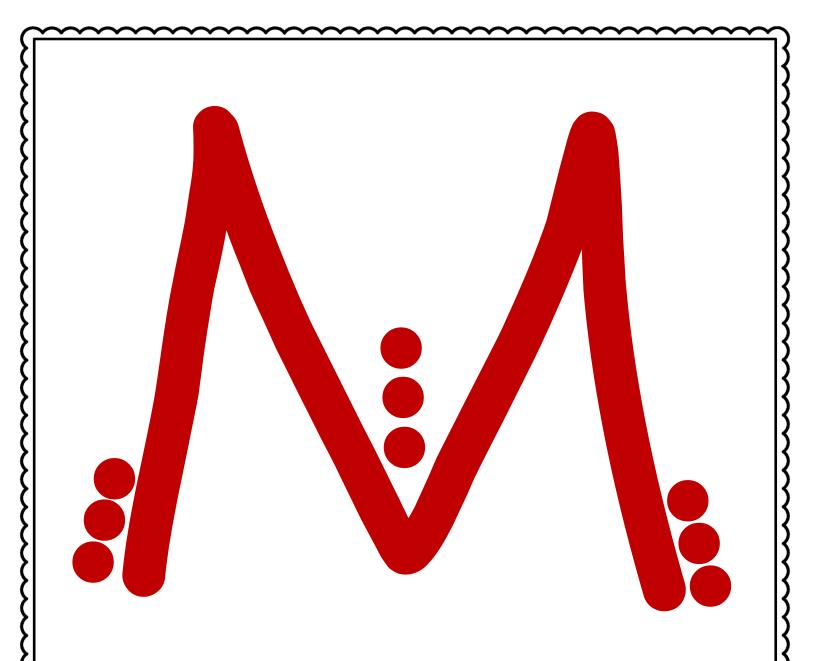

Alter or Add: Change one part of the object.

Magnify or Minify: Change the size of one part of the object.

Put to Other Use: Explain other uses for this object.

Eliminate: Remove part of the object.

Rearrange or Reverse: Move parts of the object around.

## Magnify or Minify

Change the **size** of one part of the object.

More Time? Stronger? Larger? Omit?