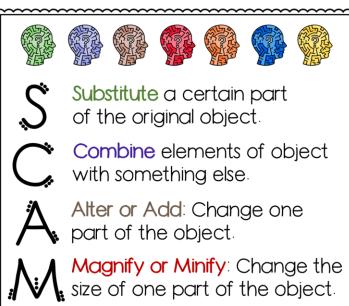

# S.C.A.M.P.E.R. CRCNCThinking Strategy

### POSTERS

#### S.C.A.M.P.E.R. increases higher order thinking!

It can be used on its own, or incorporated into curriculum units. It can take as little as 20 minutes, depending on your level of kids. (You will need to go through the process with your students ahead of time, but they'll get the hang of it in no time!)

Here's how it works: Your students choose an object-actual ones in the classroom or a photograph of an object work best-and they think creatively to change the original idea into something new! Students do NOT have to do every component of S.C.A.M.P.E.R.