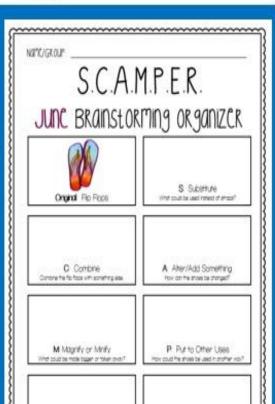

## S.C.A.M.P.E.R. Junc Brainstorming organizer

Original: Flip Flops

S: Substitute

What could be used instead of straps?

C: Combine

Combine the flip flops with another item.

A: Alter/Add Something How can the shoes be changed?

M: Magnify or Minify
What could be made bigger or taken away?

P: Put to Other Uses
How could the shoes be used in another way?

E: Eliminate

Eliminate some part of the flip flops.

R: Rearrange or Reverse
How could parts of the flip flips be changed?