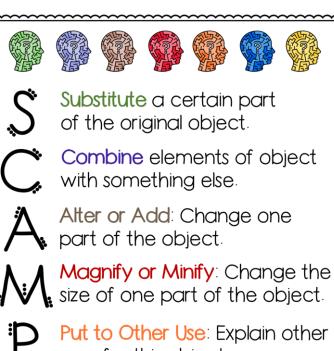

### Substitute

Substitute a certain part of the original object.

Who else or what else instead?

What other object could you put with this?

### Alter or Add

Change or enhance one part of the object.

Motion? Sound? Color? New Twist?

## Magnify or Minify

Change the **size** of one part of the object.

More Time? Stronger? Larger? Omit?

### Put to Other Use

**Explain** other uses for this object.

How else can it be used? New Function?

Remove part of the object.

What can be taken away? Stop Action?