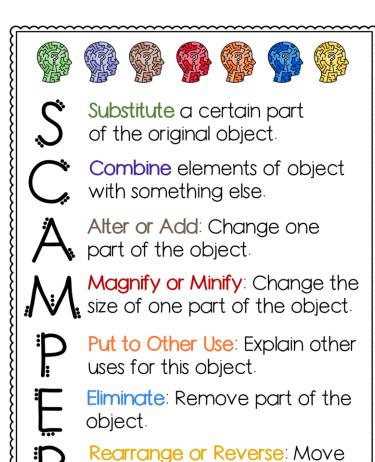

### Substitute

Substitute a certain part of the original object.

Who else or what else instead?

What other object could you put with this?

### Alter or Add

Change or enhance one part of the object.

Motion? Sound? Color? New Twist?

## Magnify or Minify

Change the **size** of one part of the object.

More Time? Stronger? Larger? Omit?

### Put to Other Use

**Explain** other uses for this object.

How else can it be used? New Function?

Remove part of the object.

What can be taken away? Stop Action?

## Rearrange or Reverse

Move parts of the object around.

Backwards? Upside Down? Tilt? Pattern?

Name/Group: S.C.A.M.P.E.R. Brainstorming organizer S: Substitute Original C: Combine A: Alter/Add Something P: Put to Other Uses M: Magnify or Minify E: Eliminate R: Rearrange or Reverse