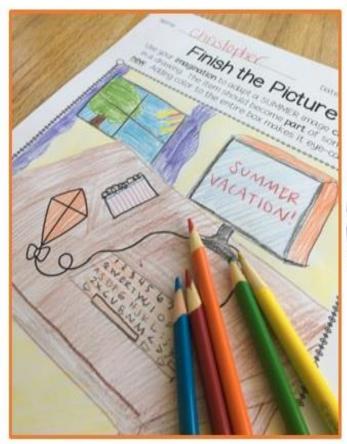

| Name:                         | Date:                                                                                                                        |
|-------------------------------|------------------------------------------------------------------------------------------------------------------------------|
| Finish tl                     | he Picture                                                                                                                   |
| in a drawing. The item should | t <u>your own</u> <b>creative</b> SUMMER image ld become <b>part</b> of something <u>new</u> . re box makes it eye-catching! |
|                               |                                                                                                                              |